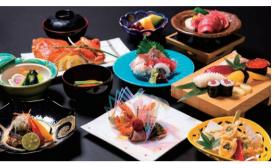

## Hikone Station Area

Authentic sushi restaurant. We welcome you with various seasonal dishes.

) 11:30 am ~ 2:00 pm (Lunch) 4:30 pm ~ 11:00 pm (010:30 pm (Dinner) Irregularly I 1,000 ~ 2,000 yen (Lunch) / 3,000 ~ 5,000 yen (Dinner) 1 9-5. Asahimachi. Hikone