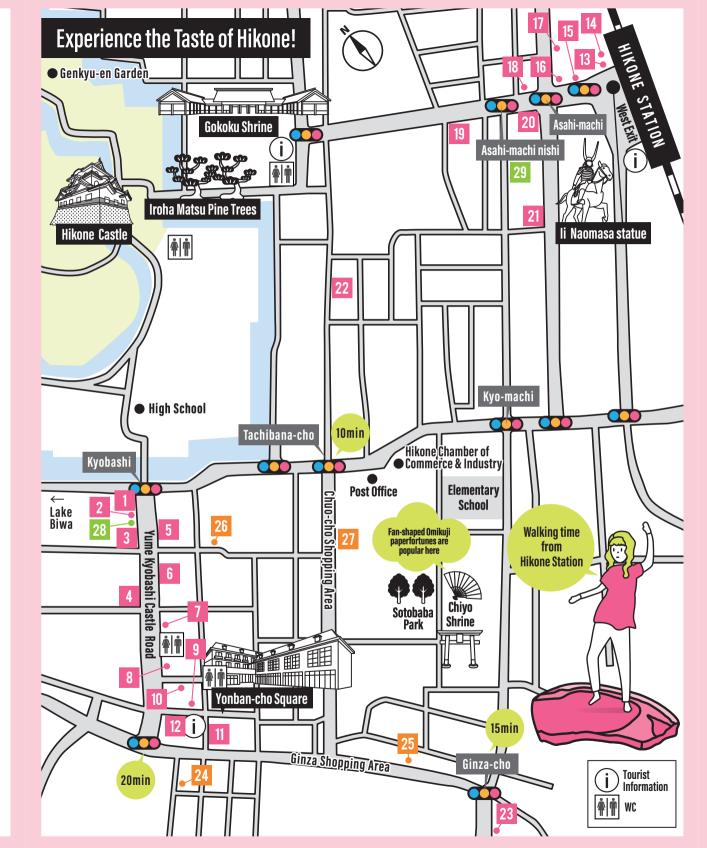

(Lunch) / 1,000 yen~(Bar)

1-7-42,Honmachi, Hikone

Designated smorking area available.

11:30 am ~ 2:00 pm 5:00 pm ~ 10:00 pm 🙆 9:30 pm (Dinner) Wednesdays

1,000~4,000 yen (Lunch) / 1,000~10,000 yen (Dinner) 1-11-25, Honmachi, Hikone





Italian restaurant where you can enjoy oysters grown in Japan and local ingredients.



11:30 am ~ 2:30 pm (2:00 pm (Lunch) 5:30 pm ~ 11:00 pm (10:00 pm (Dinner) ★Monday & Friday - Dinner only Sundays 1,200~1,500 yen(Lunch) / 3,000~5,000 yen(Dinner) 1-12-4, Honmachi, Hikone



esianated smorking area available.





口話行

Google Maps

Google Maps







) 11:00 ~ 4:00 pm

750 ~ 1,500 yen

A Hikone Shokuhinkan 1F, 1-7-34, Honmachi, Hikone

Irregularly



leide

Google Maps

120700

1,000~2,000 yen (Lunch) / 2,000~4,000 yen (Dinner)

























# 13 Yachiyo





Google Maps



) 10:30 am ~ 9:00 pm 🙆 8:30 pm Irregularly 880 yen~ 1 9-1. Asahimachi.Hikone



alon Bar Thistle サロンバー・シスル







- ) 11:30 am ~ 2:30 pm () 2:00 pm (Lunch) 6:00 pm ~ 1:30 am 🔟 1:00 am (Dinner) Lunch: Wed,Sun / Bar: Open daily
- 1,000~2,000 yen (Lunch) / 3,000~4,000 yen (Dinner) 📗 🔛 🔲 n Hotel Sunroute Hikone 1F, 9-14, Asahimachi, Hikone





Google Maps



## Hikone Station Area

Authentic sushi restaurant. We welcome you with various seasonal dishes.



) 11:30 am ~ 2:00 pm (Lunch) 4:30 pm ~ 11:00 pm (010:30 pm (Dinner) Irregularly I 1,000 ~ 2,000 yen (Lunch) / 3,000 ~ 5,000 yen (Dinner) 1 9-5. Asahimachi. Hikone

### o-Maru

Izakaya Japanese pub serving fresh



Mon - Thu 6:00 pm ~ 0:00 am (011:00 pm Fri·Sat 6:00 pm ~ 1:00 am 00:00 am Sun Holidays 5:00 p