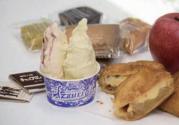

## Sweets in Hikone

Vegan sweets, detoxifving drinks, and organic Japanese tea. Our raw chocolate will be the most suitable gift!

ジェラテリア アズーロ

) 11:00 am ~ 7:00 pm

Wednesdays

ia Azzuro

Weekends Only 9:00 am ~ 5:00 pm Mon~ Fri 300 yen ~ 2,000 yen 1 2-6-54, Seribashi, Hikone