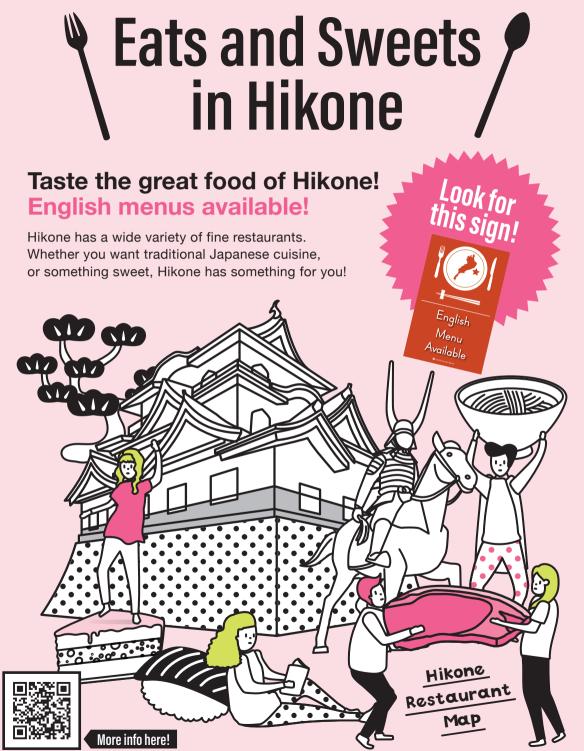

### 

#### ICON

- Opening Hours
- stands for Last Order: food can be ordered until this time.
- Average Cost
- Davs closed
- Address
- No-smoking Smoking accepted CARD Credit cards accepted WIFI available

Cash payment only

Reservations required

The information on this map was last updated Mar. 2019 Information is subject to change without notice

Japanese & western food specializing in ohmi beef dishes

11:30am~2:00 pm (2:00 pm (Lunch) 5:00 pm~9:00 pm (9:30 pm) Open daily 1,000 ~ 4,300 yen(Lunch) / 2,500 ~ 6,000 yen (Dinner) 11-36, Sawacho, Hikone Google Maps