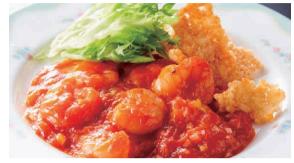

Asakura

800 ~ 1,800 yen

Irregularly

XQ

Noodle restaurant using udon and noodles made in Japan.

Cafe serving pasta and cake

11:00 am ~ 4:00 pm (Lunch) 4:00 pm ~ 9:00 pm (Dinner) ★Dinner is available only weekends Irregularly

) 1,080~1,970 yen (Lunch) / 1,480~2,830 yen (Dinne 1-7-35, Honmachi Hikone

Sakura-T 中華そば さくら亭 Tasty ramen in casual atmosphere

loogle Maps

Enjoy various kinds of meat dishes in a cozy setting with your loved ones.