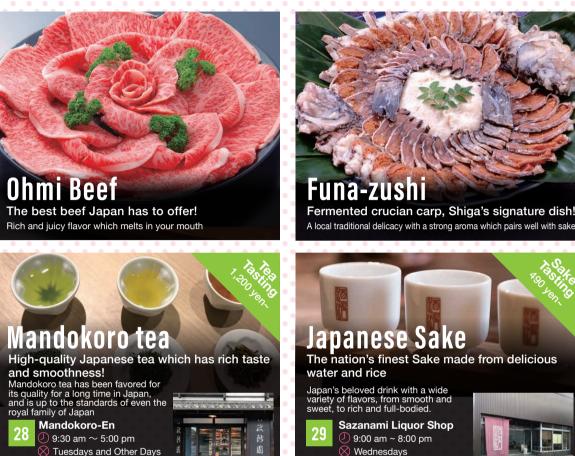

About 50 min from JR Kyoto station by Shin-Kaisoku rapid train.

About 1 Hour and 20 Minutes from JR Osaka station by

About 2 Hours and 30 Minutes from JR Tokyo station by

Dhmi Beef

and smoothness!

royal family of Japan

Shin-Kaisoku rapid train

Shinkansen bullet train.

andokoro-En

9:30 am  $\sim$  5:00 pm

👖 2-1-7, Honmachi, Hikone

11-9, Sawa-cho, Hikone