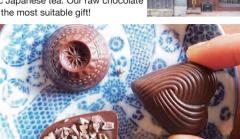

## Sweets in Hikone

Vegan sweets, detoxifving drinks, and organic Japanese tea. Our raw chocolate will be the most suitable gift!

ジェラテリア アズーロ

) 11:00 am ~ 7:00 pm

Wednesdays

ia Azzuro

Weekends Only 9:00 am ~ 5:00 pm Mon~ Fri 300 yen ~ 2,000 yen 1 2-6-54, Seribashi, Hikone